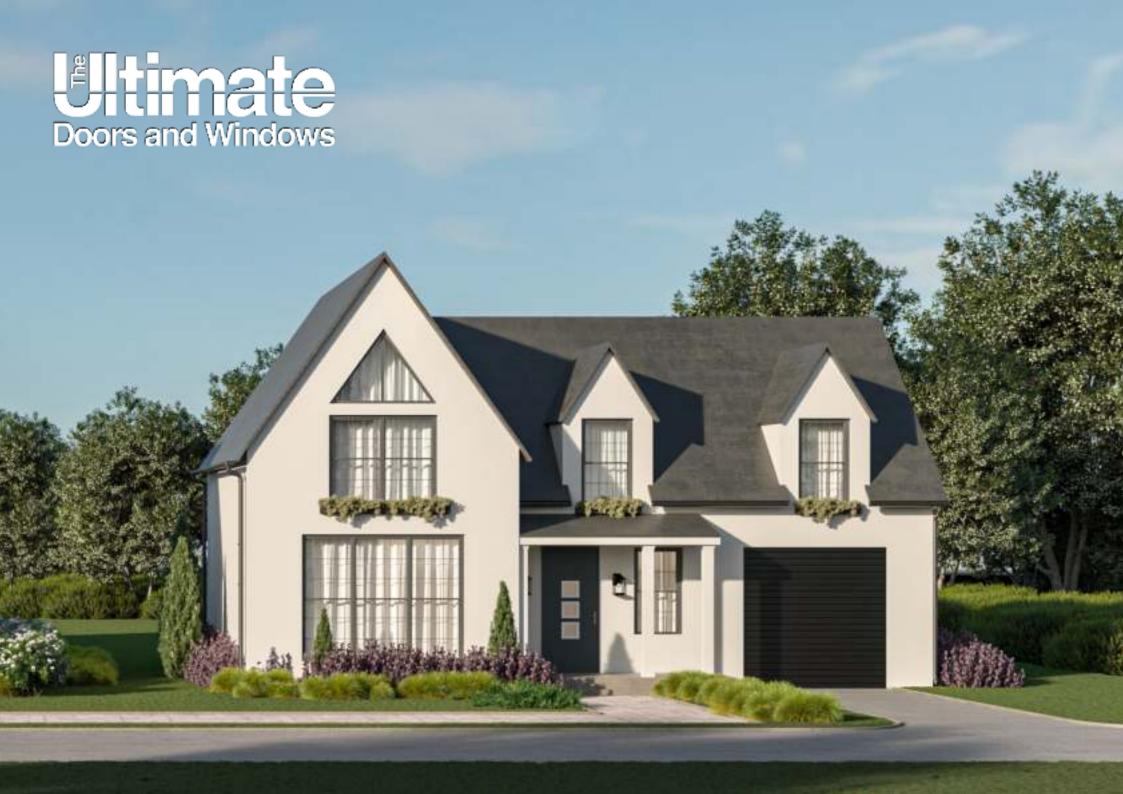

## EVO Aluminium Bifolding Doors

The Ultimate EVO Aluminium Bifolding Doors offer exceptional performance and is the product of cutting-edge British hardware innovation.

Hardware is a crucial element in bifold door design, determining not only how secure your new door will be, but also how easy it is to use. In short, it's hardware that does the hard work.

Manufactured in the UK using the best materials and to the highest standards, it means that the Ultimate EVO delivers effortless operation, enhanced security, and exceptional weather sealing.

Combined with a slim aluminium profile, the core integrity of our hardware means that we can also offer incredible design flexibility, accommodating heavier individual sash weights and openings of up to 8400mm\*