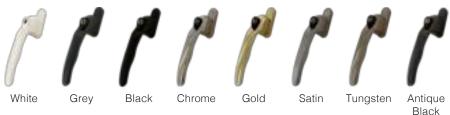

les have square beading and perfectly complement the EVO door range.

The Ultimate Aluminium Window Collection has a strong super slim frame and a depth of just 38mm (fixed light), or 66mm with standard vent. Opening casements are available in sizes up to a maximum of 1400mm x 1400mm, to give the widest views and maximise daylight in every room.

Crisp, clean, contemporary designs that add character, style, security and comfort.

- Top hung casements
- Side hung casements
- Fixed lights
- Dummy sash
- Shaped frames
- French windows
- Bay windows
- Georgian bars
- Tilt and turns

## Choose your cill

Traffic White Anthracite

Cill options: 84mm Stub / 150mm / 190mm

## Choose your colour



Grey







Jet Black

From over 200 Special Colours Single or Dual

## Choose your hardware colour

















## Looking for a window with a difference?

## How about an Ultimate Aluminium EVO bifold or Sliding Window?



The Ultimate Aluminium EVO bifold Window is available in 32 configurations, with 2 - 7 doors and in over 200+ single or dual colours. Internal shootbolt locking as standard with the option for external shootbolt handle/s and locking. See page 7.

Sashes from 600mm - 1200mm wide and 800mm - 1800mm high. Available as open in or open out.



All configurations on pages 6 and 7 are available with shootbolt locking. Lever / Lever handles are not an option with bifold windows.



The Ultimate Aluminium EVO Sliding Window is available in 6 configurations and in over 200+ single or dual colours.

Sashes from 600mm - 2000mm wide and 600mm - 1800mm high.



Available config