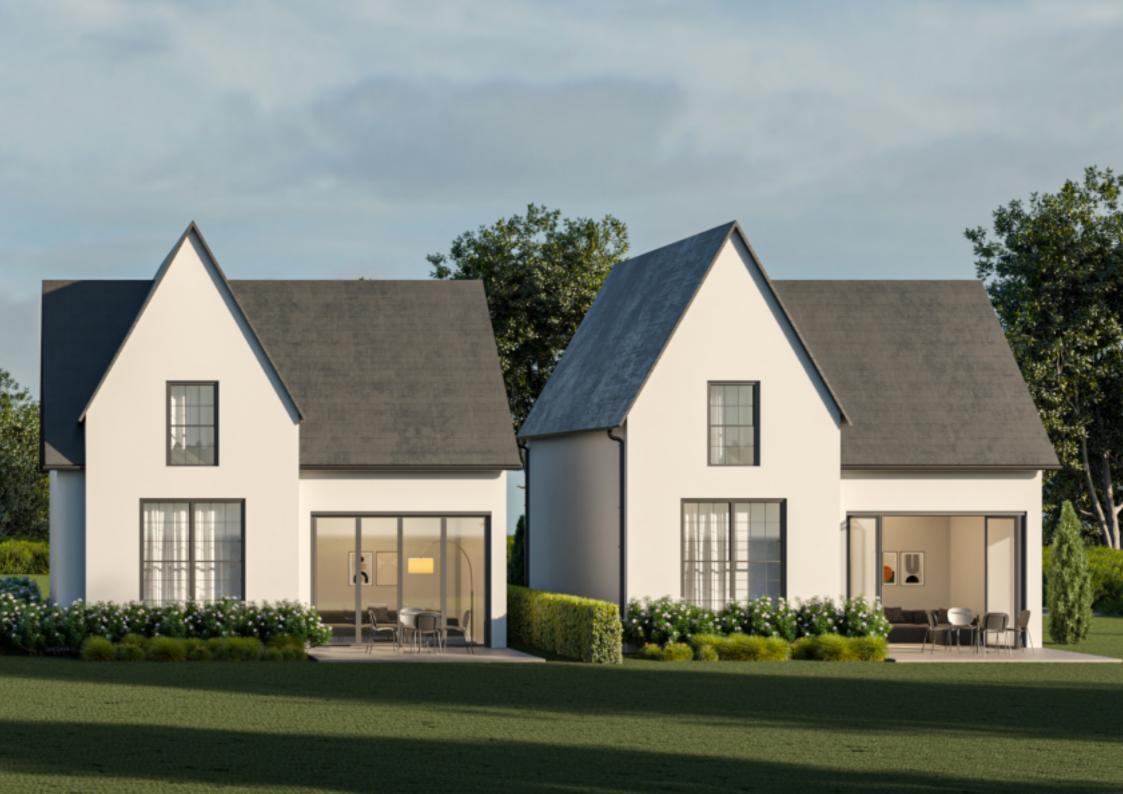

## EVO Aluminium French Doors

The Ultimate EVO Aluminium French Doors originates from our bifold door system. The same EVO slim sash and frame create these secure and contemporary residential doors.

The double entrance doors can be up to 2400mm wide and 3000mm tall, and has the additional option for joined sidelights, each able to house either double or triple glazing.

The cutting-edge aluminium system delivers a contemporary design which provides practical access to your home. These double doors also allow you to develop a consistent style throughout your property when using multiple door options within the EVO suite.