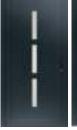

## Choose your panel design

Bryher

Lundy

Hayling

Islay

Lever / Lever Handles

White Grey

Choose your hardware colour

Jura

Arran

Lismore

Barra

Orknev

Rum

Horizontal

Vertical

Hoy

Wight

The Ultimate Door Panels use 1.5mm aluminium sheets, that is nearly double the amount used by many of the UK's leading aluminium panel suppliers!

The polyfoam laminating insulation is a rigid extruded polystyrene board, is lightweight, has excellent structural strength and is resistant to moisture absorption.