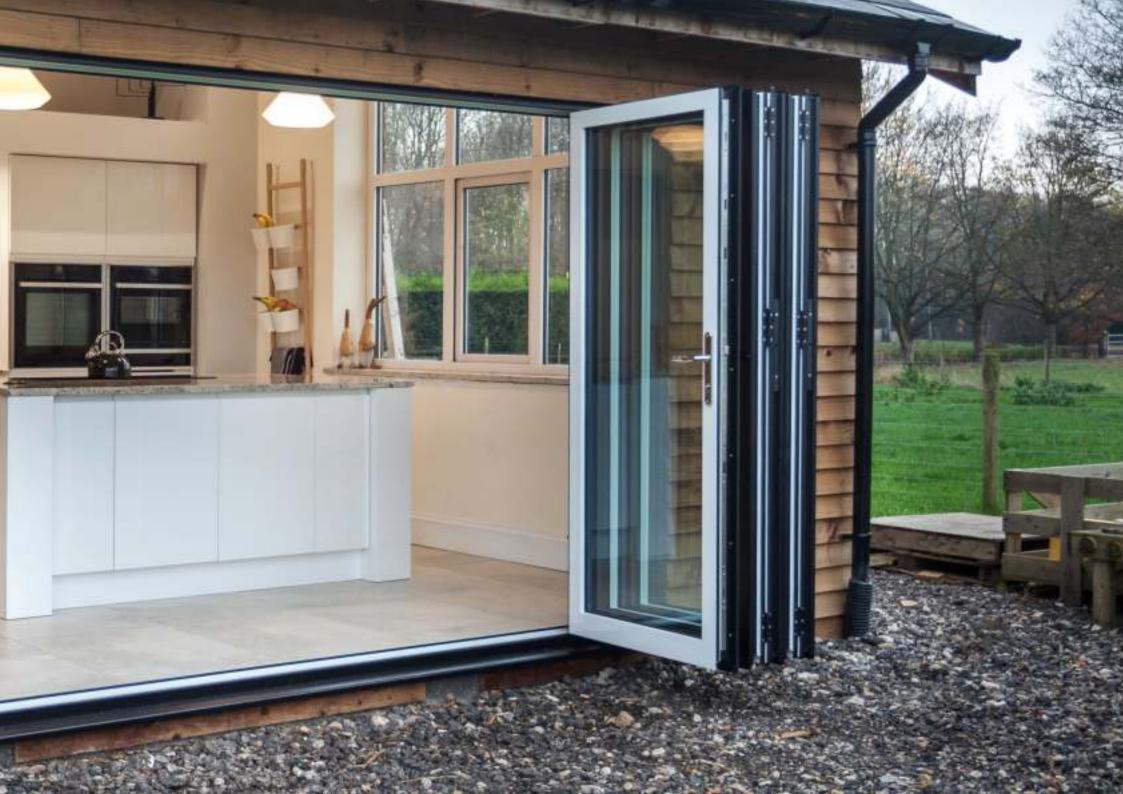

## EVO Aluminium Bifolding Doors

The Ultimate EVO Aluminium Bifolding Doors offer exceptional performance and is the product of cutting-edge British hardware innovation.

Hardware is a crucial element in bifold door design, determining not only how secure your new door will be, but also how easy it is to use. In short, it's hardware that does the hard work.

We have looked at each and every aspect, the function of every individual hardware component used in the Ultimate EVO's fabrication. We have designed door rollers, hinges, gears and running tracks from the ground up, to optimise the performance of each.