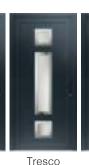

## Choose your panel design

Bryher

Lundy

Hayling

Islay

Lever / Lever Handles

White Grey

Choose your hardware colour

Jura

Arran

Lismore

Barra

Orknev

Rum

Horizontal

Vertical

Hoy

Wight

The Ultimate Door Panels use 1.5mm aluminium sheets, that is nearly double the amount used by many of the UK's leading aluminium panel suppliers!

The polyfoam laminating insulation is a rigid extruded polystyrene board, is lightweight, has excellent structural strength and is resistant to moisture absorption.