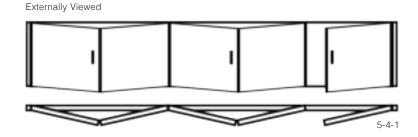

## **Choose your configuration**

With internal or external sliding doors, the Ultimate EVO offers multiple configurations to suit your homes style and access points.

### Double Track

Triple Track

Trickle Vents

Trickle vent/s within a 38mm add-on on top of the frame.

16

OOXXOO

XXXXXX