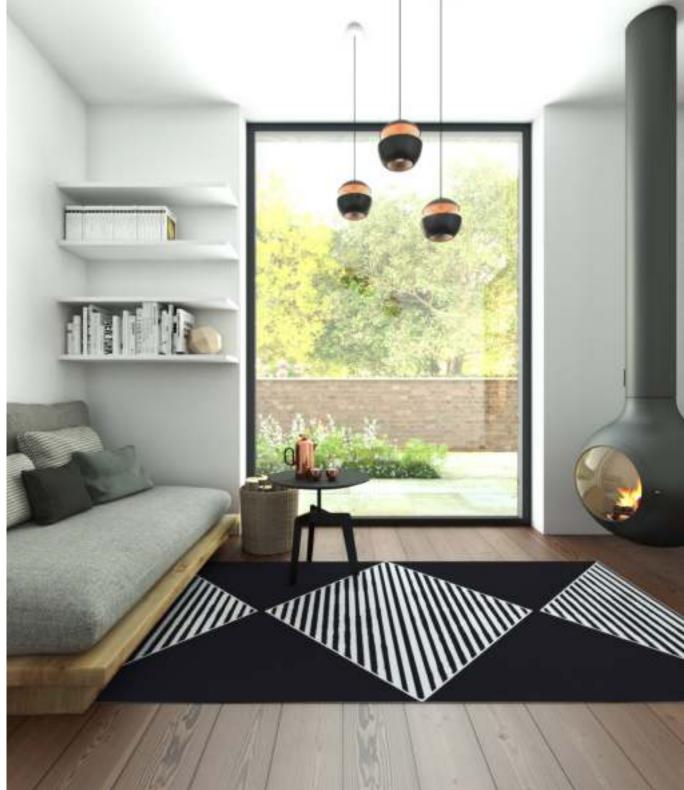

## EVO Aluminium Bifolding Doors

The Ultimate EVO Aluminium Bifolding Doors offer exceptional performance and is the product of cutting-edge British hardware innovation.

Hardware is a crucial element in bifold door design, determining not only how secure your new door will be, but also how easy it is to use. In short, it's hardware that does the hard work.

We have looked at each and every aspect, the function of every individual hardware component used in the Ultimate EVO's fabrication. We have designed door rollers, hinges, gears and running tracks from the ground up, to optimise the performance of each.

Manufactured in the UK using the best materials and to the highest standards, it means that the Ultimate EVO delivers effortless operation, enhanced security, and exceptional weather sealing.

Combined with a slim aluminium profile, the core integrity of our hardware means that we can also offer incredible design flexibility, accommodating heavier individual sash weights and openings of up to 8400mm\*