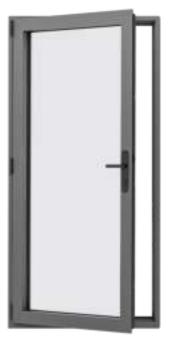

4-2-2\* 2-2-0\* 4-4-0\*

6-4-2\*

The Ultimate EVO Aluminium Entrance Door originates from our bifold door system. The same EVO slim sash and frame create these secure and contemporary residential doors.

The single entrance door can be up to 1200mm wide and 3000mm tall, and has the additional option for joined sidelights, each able to house either double or triple glazing.