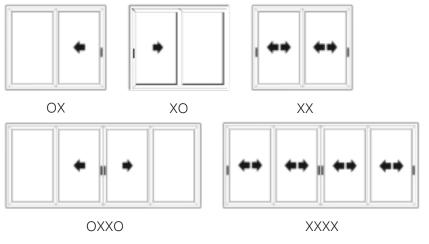

The Ultimate Aluminium EVO Sliding Window is available in 6 configurations and in over 200+ single or dual colours.

Sashes from 600mm - 2000mm wide and 600mm - 1800mm high.

Available configurations for sliding windows are OX / XO / XX / OXX / XXO / XXX with either Manilla or Blu Bar handle options. See pages 16 and 17.