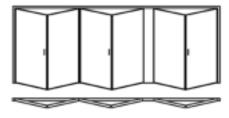

## **Choose your configuration**

With inward and outward opening options, the Ultimate EVO offers exceptional design flexibility with 32 different configurations and up to a maximum seven individual sashes.

- 3 The total number of sashes
- 1 The number of sashes opening to the left
- 2- The number of sashes opening to the right

3-1-2

Reverse configurations also available, eg. 3-1-2 and 3-2-1

7-4-3

7-7-0