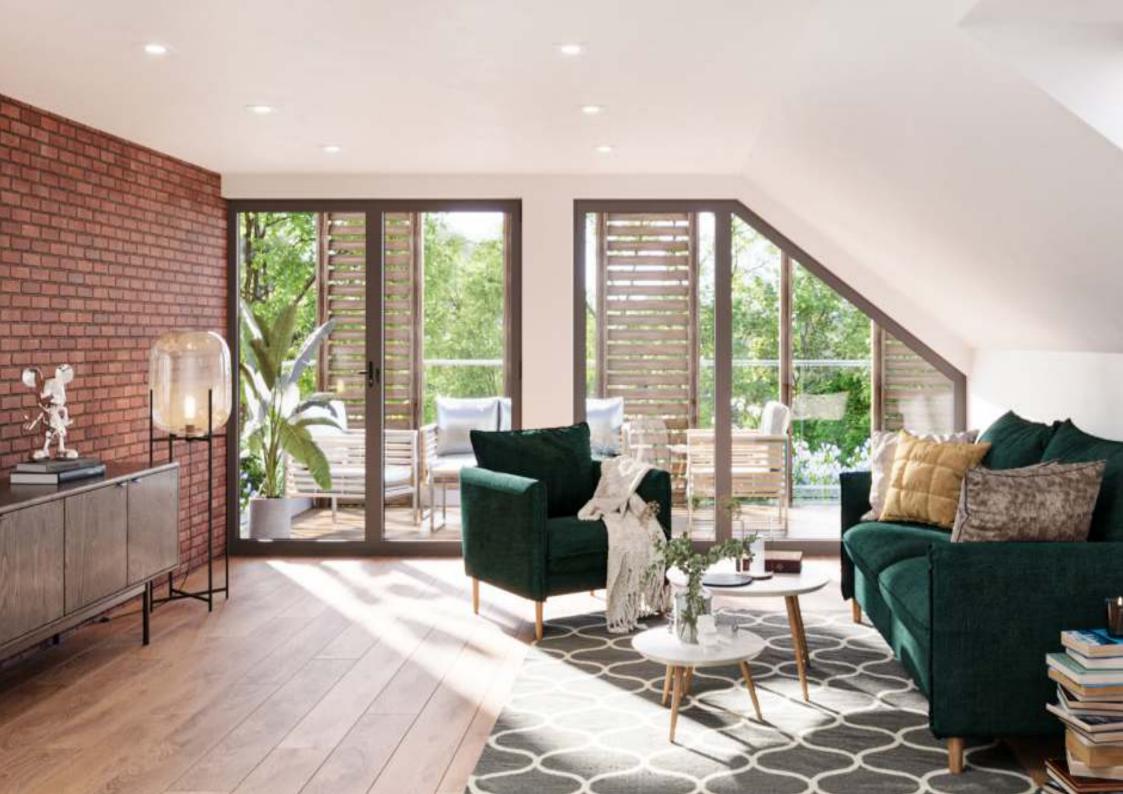

## Elitimate Aluminium Window Collection

The Ultimate Aluminium Window Collection offers a flexible range of windows that are ideally suited to meet the demands of both traditional and new build homes. They are naturally strong and easy to maintain. It's easy to see why they are a popular choice and a smart investment.

The strength of the aluminium allows the Ultimate windows to support much larger spans of glazing within a slim frame. This gives uninterrupted views and greater light diffusion to transform not only how your home looks, but how it feels.

Designed to perform as great as they look, with exceptional durability that outperforms traditional timber systems and providing a sleeker, more attractive finish than PVC-U.

The Ultimate Aluminium Window Collection allows the maximum amount of natural light to enter your home whist giving a sleek slim appearance.