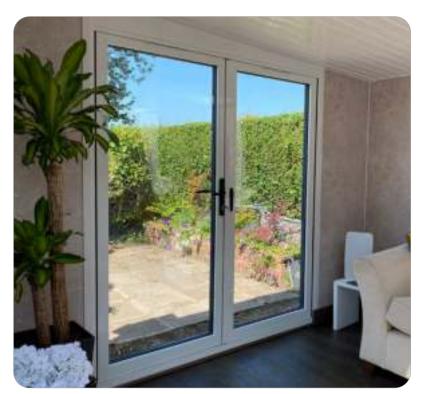

## EVO Aluminium French Doors

The Ultimate EVO Aluminium French Doors originates from our bifold door system. The same EVO slim sash and frame create these secure and contemporary residential doors.

The double entrance doors can be up to 2400mm wide and 3000mm tall, and has the additional option for joined sidelights, each able to house either double or triple glazing.

The cutting-edge aluminium system delivers a contemporary design which provides practical access to your home. These double doors also allow you to develop a consistent style throughout your property when using multiple door options within the EVO suite.