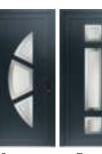

## Choose your panel design

Bryher

Lundy

Hayling

Islay

Lever / Lever Handles

White Grey

Choose your hardware colour

Jura

Arran

Lismore

Barra

Orknev

Rum

Horizontal

Vertical

Hoy

Wight

The Ultimate Door Panels use 1.5mm aluminium sheets, that is nearly double the amount used by many of the UK's leading aluminium panel suppliers!

The polyfoam laminating insulation is a rigid extruded polystyrene board, is lightweight, has excellent structural strength and is resistant to moisture absorption.