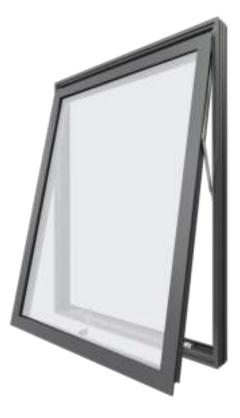

## Choose your window style

The Ultimate Aluminium Window Collection has a window for every application whether a new build or refurbishment.

Casement options are available in standard or flush outerframe. All window styles have square beading and perfectly complement the EVO door range.

The Ultimate Aluminium Window Collection has a strong super slim frame and a depth of just 38mm (fixed light), or 66mm with standard vent. Opening casements are available in sizes up to a maximum of 1400mm x 1400mm, to give the widest views and maximise daylight in every room.

Crisp, clean, contemporary designs that add character, style, security and comfort.

- Top hung casements
- Side hung casements
- Fixed lights
- Dummy sash
- Shaped frames
- French windows
- Bay windows
- Georgian bars
- Tilt and turns