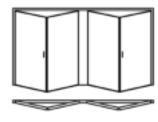

## **Choose your configuration**

With inward and outward opening options, the Ultimate EVO offers exceptional design flexibility with 32 different configurations and up to a maximum seven individual sashes.

- 3 The total number of sashes
- 1 The number of sashes opening to the left
- 2- The number of sashes opening to the right

3-1-2

Reverse configurations also available, eg. 3-1-2 and 3-2-1

7-4-3

7-7-0