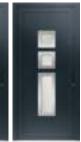

4-2-2\* 2-2-0\* 4-4-0\*

6-4-2\*

The Ultimate EVO Aluminium Entrance Door originates from our bifold door system. The same EVO slim sash and frame create these secure and contemporary residential doors.

The single entrance door can be up to 1200mm wide and 3000mm tall, and has the additional option for joined sidelights, each able to house either double or triple glazing.

Complement your entrance door with either clear or textured glass, or from the 25 panel designs below. Choose a sleek smooth finish, a traditional groove or from our assortment of satin glass and stainless steel trim options. Whichever style appeals to you, an Ultimate EVO Aluminium Entrance Door will be an impressive statement to your home.