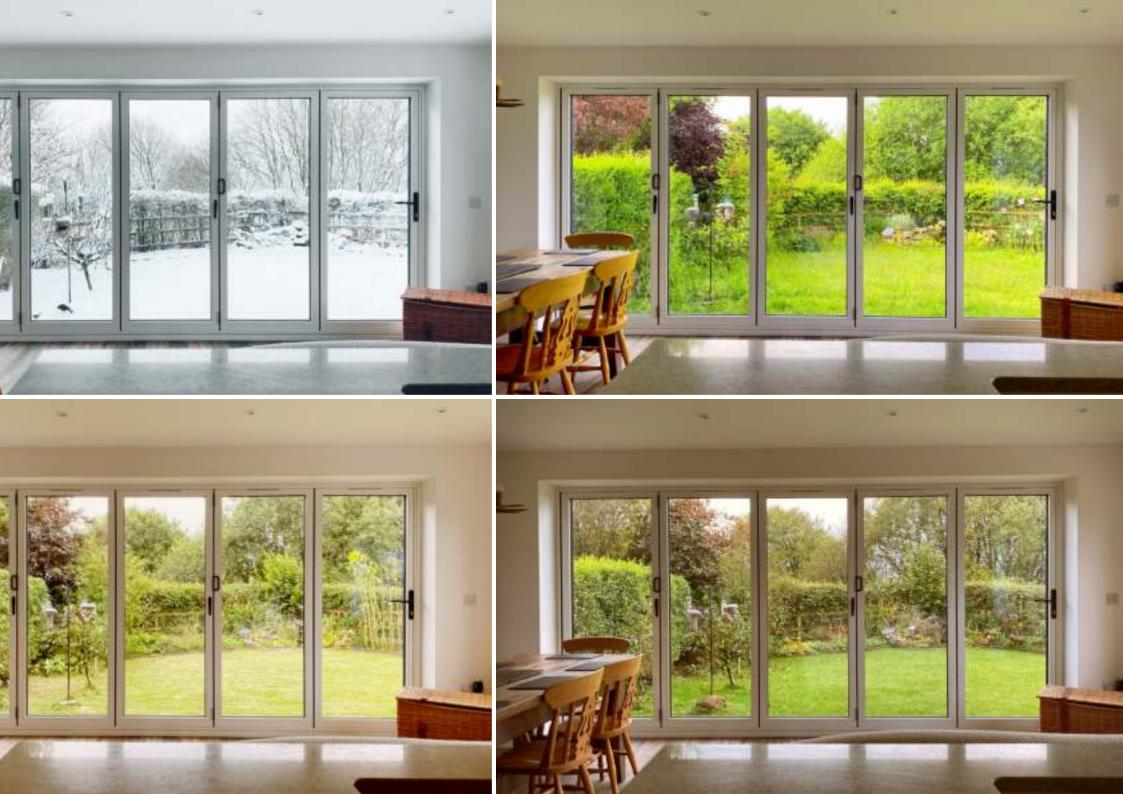

# **Enjoy every season with the Ultimate Doors**

## EVO Aluminium Sliding Doors

Enjoy smooth operation, lasting quality and a brighter, more spacious home with the Ultimate EVO Aluminium Sliding Doors.

The Ultimate EVO Sliding Doors deliver the best in modern styling and contemporary flair. Premium patio doors with slim flat sightlines, that effortlessly glide along its robust stainless steel rails.

The Ultimate EVO Sliding Doors are ideal for both replacement and new projects. The slim lines, low threshold, graceful operation and modern appearance, makes these sliders suitable for any home that desires a practical door system.

If having an uninterrupted view is important, then the Ultimate EVO Sliding Doors could be the best option.