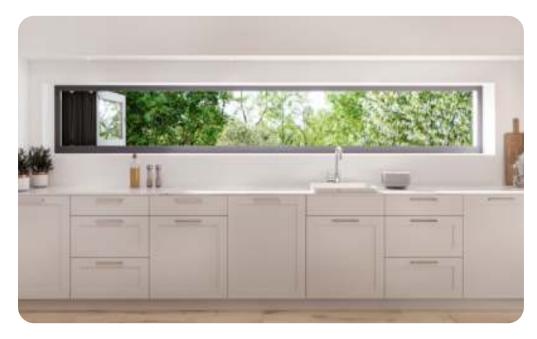

## EVO Aluminium Sliding Doors

Enjoy smooth operation, lasting quality and a brighter, more spacious home with the Ultimate EVO Aluminium Sliding Doors.

The Ultimate EVO Sliding Doors deliver the best in modern styling and contemporary flair. Premium patio doors with slim flat sightlines, that effortlessly glide along its robust stainless steel rails.

The Ultimate EVO Sliding Doors are ideal for both replacement and new projects. The slim lines, low threshold, graceful operation and modern appearance, makes these sliders suitable for any home that desires a practical door system.

If having an uninterrupted view is important, then the Ultimate EVO Sliding Doors could be the best option.