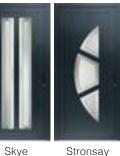

## Choose your panel design

Bryher

Lundy

Hayling

Islay

Lever / Lever Handles

White Grey

Choose your hardware colour

Jura

Arran

Lismore

Barra

Orknev

Rum

Horizontal

Vertical

Hoy

Wight

The Ultimate Door Panels use 1.5mm aluminium sheets, that is nearly double the amount used by many of the UK's leading aluminium panel suppliers!

The polyfoam laminating insulation is a rigid extruded polystyrene board, is lightweight, has excellent structural strength and is resistant to moisture absorption.