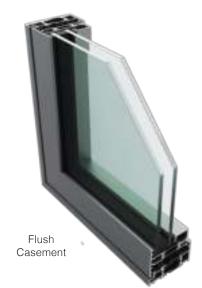

## Choose your window style

The Ultimate Aluminium Window Collection has a window for every application whether a new build or refurbishment.

Casement options are available in standard or flush outerframe. All window styles have square beading and perfectly complement the EVO door range.

The Ultimate Aluminium Window Collection has a strong super slim frame and a depth of just 38mm (fixed light), or 66mm with standard vent. Opening casements are available in sizes up to a maximum of 1400mm x 1400mm, to give the widest views and maximise daylight in every room.