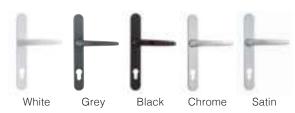

oors originates from our bifold door system. The same EVO slim sash and frame create these secure and contemporary residential doors.

The double entrance doors can be up to 2400mm wide and 3000mm tall, and has the additional option for joined sidelights, each able to house either double or triple glazing.

The cutting-edge aluminium system delivers a contemporary design which provides practical access to your home. These double doors also allow you to develop a consistent style throughout your property when using multiple door options within the EVO suite.



## Choose your threshold and cill

See options on page 7.

## **Choose your colour**









Jet Black Jet Black on Traffic White

From over 200 Special Colours Single or Dual

## Choose your hardware colour

Lever / Lever Handles





The secondary door is controlled by the internal shootbolt handle. Optional external shootbolt handle and cylinder also available. See page 7.











# **Enjoy every season with the Ultimate Doors**







## EVO Aluminium Sliding Doors

Enjoy smooth operation, lasting quality and a brighter, more spacious home with the Ultimate EVO Aluminium Sliding Doors.

The Ultimate EVO Sliding Doors deliver the best in modern styling and contemporary flair. Premium patio doors with slim flat sightlines, that effortlessly glide along its robust stainless steel rails.

Energy efficiency in buildings is a demand made by architects and homeowners. Both being aware of the importance of a homes environmental footprint. The Ultimate EVO meets such challenges with all the latest technological develop