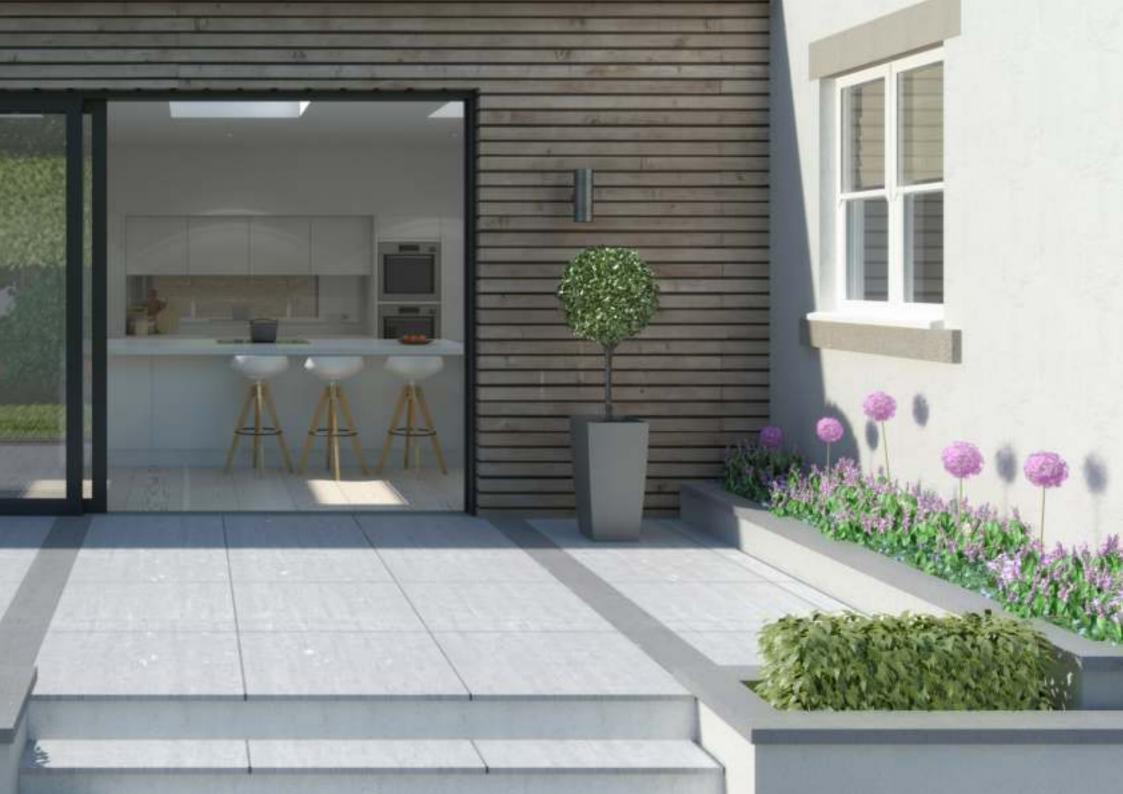

## EVO Aluminium Bifolding Doors

The Ultimate EVO Aluminium Bifolding Doors offer exceptional performance and is the product of cutting-edge British hardware innovation.

Hardware is a crucial element in bifold door design, determining not only how secure your new door will be, but also how easy it is to use. In short, it's hardware that does the hard work.

We have looked at each and every aspect, the function of every individual hardware component used in the Ultimate EVO's fabrication. We have designed door rollers, hinges, gears and running tracks from the ground up, to optimise the performance of each.

Manufactured in the UK using the best materials and to the highest standards, it means that the Ultimate EVO delivers effortless operation, enhanced security, and exceptional weather sealing.

Combined with a slim aluminium profile, the core integrity of our hardware means that we can also offer incredible design flexibility, accommodating heavier individual sash weights and openings of up to 8400mm\*