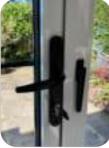

## **Externally Viewed**

Internal and External Entrance Door Handle Position Lever / Lever with 3\* cylinder and keys

7-6-1

Shootbolt Handle Position

7-5-2