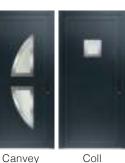

4-2-2\* 2-2-0\* 4-4-0\*

6-4-2\*

The Ultimate EVO Aluminium Entrance Door originates from our bifold door system. The same EVO slim sash and frame create these secure and contemporary residential doors.

The single entrance door can be up to 1200mm wide and 3000mm tall, and has the additional option for joined sidelights, each able to house either double or triple glazing.

Complement your entrance door with either clear or textured glass, or from the 25 panel designs below. Choose a sleek smooth finish, a traditional groove or from our assortment of satin glass and stainless steel trim options. Whichever style appeals to you, an Ultimate EVO Aluminium Entrance Door will be an impressive statement to your home.

## Choose your panel design

Bryher

Lundy

Hayling

Islay

Lever / Lever Handles

White Grey

Choose your hardware colour