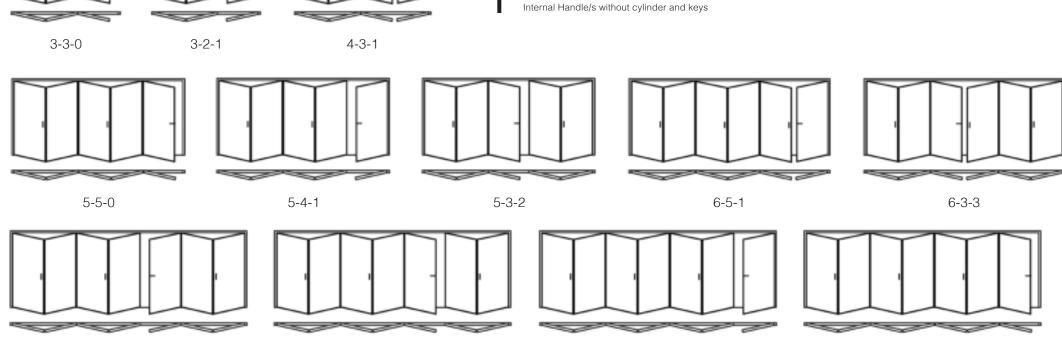

## **Choose your configuration**

With inward and outward opening options, the Ultimate EVO offers exceptional design flexibility with 32 different configurations and up to a maximum seven individual sashes.

- 3 The total number of sashes
- 1 The number of sashes opening to the left
- 2- The number of sashes opening to the right

3-1-2

Reverse configurations also available, eg. 3-1-2 and 3-2-1

7-4-3

7-7-0