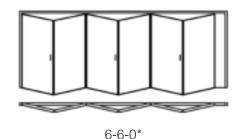

## **Choose your configuration**

With inward and outward opening options, the Ultimate EVO offers exceptional design flexibility with 32 different configurations and up to a maximum seven individual sashes.

- 3 The total number of sashes
- 1 The number of sashes opening to the left
- 2- The number of sashes opening to the right

3-1-2

Reverse configurations also available, eg. 3-1-2 and 3-2-1

7-4-3

7-7-0