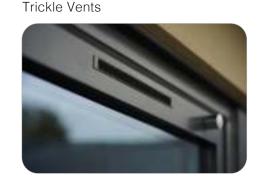

### Double Track

Triple Track

Trickle Vents

Trickle vent/s within a 38mm add-on on top of the frame.

16

OOXXOO

XXXXXX