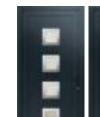

## Choose your panel design

Bryher

Lundy

Hayling

Islay

Lever / Lever Handles

White Grey

Choose your hardware colour

Jura

Arran

Lismore

Barra

Orknev

Rum

Horizontal

Vertical

Hoy

Wight

The Ultimate Door Panels use 1.5mm aluminium sheets, that is nearly double the amount used by many of the UK's leading aluminium panel suppliers!

The polyfoam laminating insulation is a rigid extruded polystyrene board, is lightweight, has excellent structural strength and is resistant to moisture absorption.