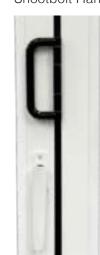

## Features and additional options

Shootbolt Handle with cylinder

Shootbolt Handle

Internal and External Shootbolt Handles with cylinder comes with a 3\* cylinder.

Choose either trickle vents within the door (pictured left) or within a 38mm add-on on the top of the frame.