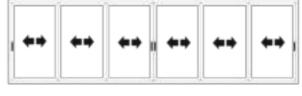

The Ultimate Aluminium EVO Sliding Window is available in 6 configurations and in over 200+ single or dual colours.

Sashes from 600mm - 2000mm wide and 600mm - 1800mm high.

Available configurations for sliding windows are OX / XO / XX / OXX / XXO / XXX with either Manilla or Blu Bar handle options. See pages 16 and 17.