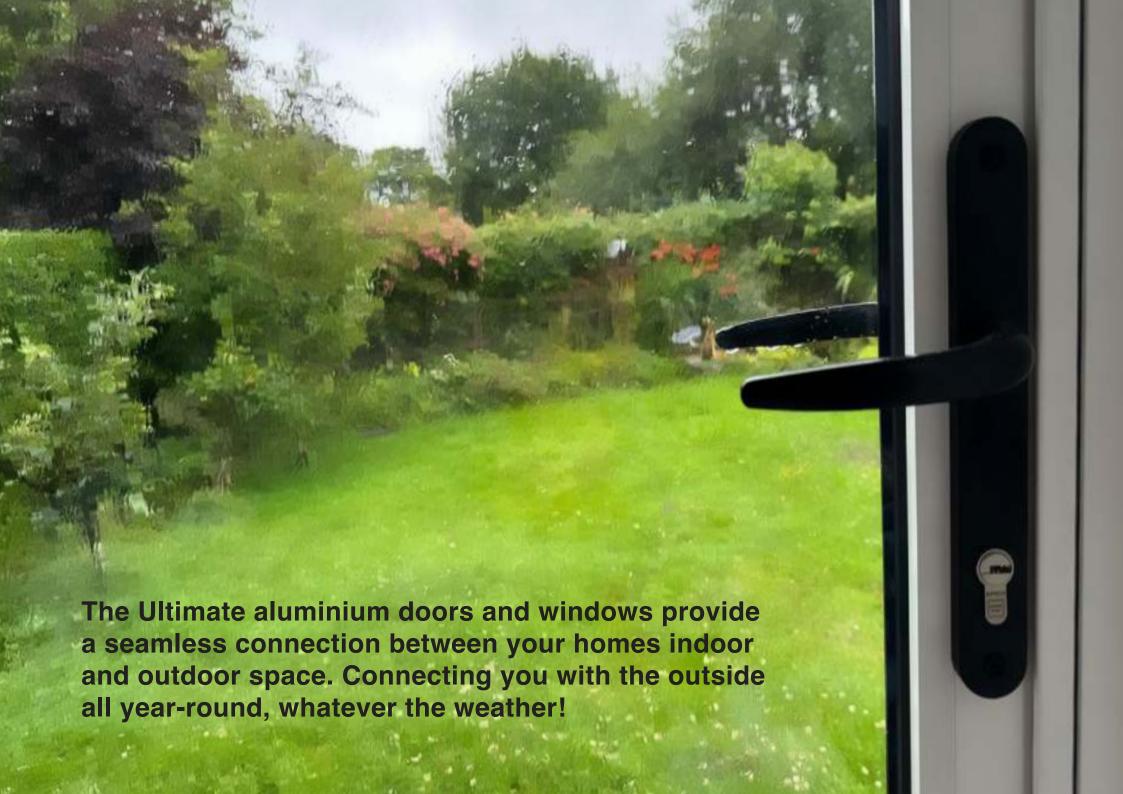

ltimate Aluminium EVO bifold Window is available in 32 configurations, with 2 - 7 doors and in over 200+ single or dual colours. Internal shootbolt locking as standard with the option for external shootbolt handle/s and locking. See page 7.

Sashes from 600mm - 1200mm wide and 800mm - 1800mm high. Available as open in or open out.



All configurations on pages 6 and 7 are available with shootbolt locking. Lever / Lever handles are not an option with bifold windows.



The Ultimate Aluminium EVO Sliding Window is available in 6 configurations and in over 200+ single or dual colours.

Sashes from 600mm - 2000mm wide and 600mm - 1800mm high.



Available configurations for sliding windows are OX / XO / XX / OXX / XXO / XXX with either Manilla or Blu Bar handle options. See pages 16 and 17.