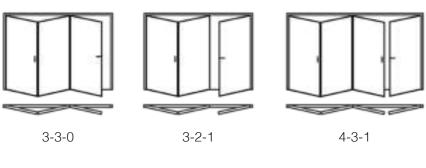

## **Choose your configuration**

With inward and outward opening options, the Ultimate EVO offers exceptional design flexibility with 32 different configurations and up to a maximum seven individual sashes.

- 3 The total number of sashes
- 1 The number of sashes opening to the left
- 2- The number of sashes opening to the right

3-1-2

Reverse configurations also available, eg. 3-1-2 and 3-2-1

7-4-3

7-7-0