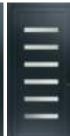

## Choose your panel design

Bryher

Lundy

Hayling

Islay

Lever / Lever Handles

White Grey

Choose your hardware colour

Jura

Arran

Lismore

Barra

Orknev

Rum

Horizontal

Vertical

Hoy

Wight

The Ultimate Door Panels use 1.5mm aluminium sheets, that is nearly double the amount used by many of the UK's leading aluminium panel suppliers!

The polyfoam laminating insulation is a rigid extruded polystyrene board, is lightweight, has excellent structural strength and is resistant to moisture absorption.