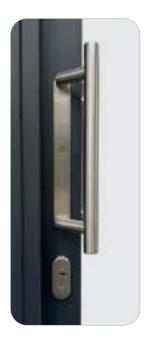

## Features and additional options

Shootbolt Handle with cylinder

Shootbolt Handle

Internal and External Shootbolt Handles with cylinder comes with a 3\* cylinder.

Choose either trickle vents within the door (pictured left) or within a 38mm add-on on the top of the frame.