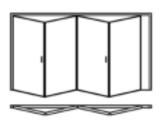

## **Choose your configuration**

With inward and outward opening options, the Ultimate EVO offers exceptional design flexibility with 32 different configurations and up to a maximum seven individual sashes.

- 3 The total number of sashes
- 1 The number of sashes opening to the left
- 2- The number of sashes opening to the right

3-1-2

Reverse configurations also available, eg. 3-1-2 and 3-2-1

7-4-3

7-7-0