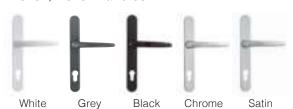

The total number of sashes
- 1 The number of sashes opening to the left
- 2- The number of sashes opening to the right

3-1-2

Reverse configurations also available, eg. 3-1-2 and 3-2-1

7-4-3



7-7-0

## **Externally Viewed**



Internal and External Entrance Door Handle Position Lever / Lever with 3\* cylinder and keys

7-6-1

Shootbolt Handle Position



7-5-2

## Choose your threshold and cill



Standard Threshold Weather Rated (with cill)



Internal Low Threshold



Internal Low Threshold with Rebate



Internal Low Threshold with Rebate & Ramp

Cill options: Stub / 150mm / 190mm

## **Choose your colour**





Grev

Anthracite Grey on

Traffic White







on

Traffic White



From over 200 Special Colours Single or Dual

## **Choose your hardware colour**

Lever / Lever Handles



## Features and additional options

Shootbolt Handle with cylinder

Shootbolt Handle





Internal and External Shootbolt Handles with cylinder comes with a 3\* cylinder.



Choose either trickle vents within the door (pictured left) or within a 38mm add-on on the top of the frame.

## Non Document Q or PAS24 Compliant

Reverse configurations also available, eg. 2-2-0 and 2-0-2

\*No external access as standard for these configurations. Handles displayed are internally positioned. Internal shootbolt locking with cylinder and internal / external shootbolt locking with cylinder options are available - these options DO NOT comply with Document Q / PAS24











4-2-2\* 2-2-0\* 4-4-0\*

6-4-2\*



The Ultimate EVO Aluminium Entrance Door originates from our bifold door system. The same EV