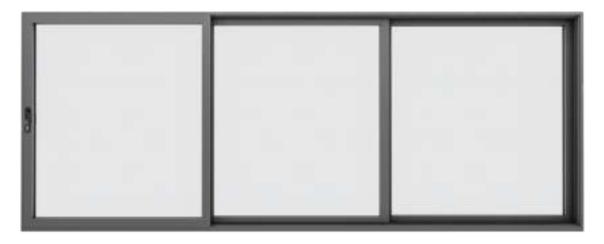

## EVO Aluminium Sliding Doors

Enjoy smooth operation, lasting quality and a brighter, more spacious home with the Ultimate EVO Aluminium Sliding Doors.

The Ultimate EVO Sliding Doors deliver the best in modern styling and contemporary flair. Premium patio doors with slim flat sightlines, that effortlessly glide along its robust stainless steel rails.

The Ultimate EVO Sliding Doors are ideal for both replacement and new projects. The slim lines, low threshold, graceful operation and modern appearance, makes these sliders suitable for any home that desires a practical door system.

If having an uninterrupted view is important, then the Ultimate EVO Sliding Doors could be the best option.