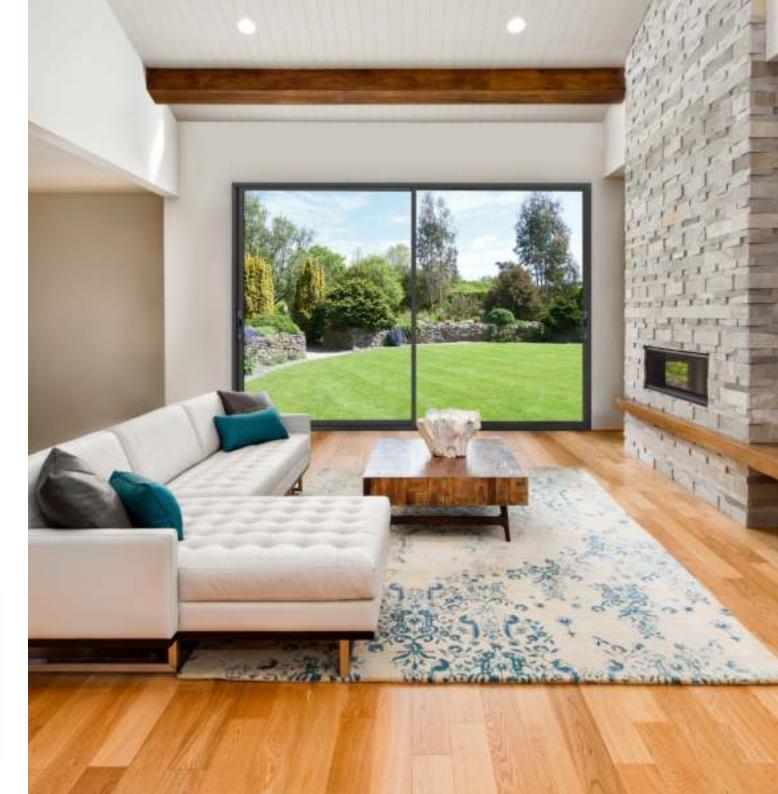

## EVO Aluminium Bifolding Doors

The Ultimate EVO Aluminium Bifolding Doors offer exceptional performance and is the product of cutting-edge British hardware innovation.

Hardware is a crucial element in bifold door design, determining not only how secure your new door will be, but also how easy it is to use. In short, it's hardware that does the hard work.

## EVO Aluminium Sliding Doors

Enjoy smooth operation, lasting quality and a brighter, more spacious home with the Ultimate EVO Aluminium Sliding Doors.

The Ultimate EVO Sliding Doors deliver the best in modern styling and contemporary flair. Premium patio doors with slim flat sightlines, that effortlessly glide along its robust stainless steel rails.

The Ultimate EVO Sliding Doors are ideal for both replacement and new projects. The slim lines, low threshold, graceful operation and modern appearance, makes these sliders suitable for any home that desires a practical door system.

If having an uninterrupted view is important, then the Ultimate EVO Sliding Doors could be the best option.