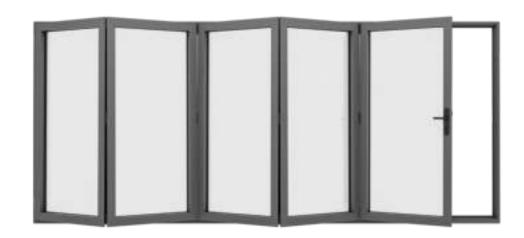

## **Choose your configuration**

With inward and outward opening options, the Ultimate EVO offers exceptional design flexibility with 32 different configurations and up to a maximum seven individual sashes.

- 3 The total number of sashes
- 1 The number of sashes opening to the left
- 2- The number of sashes opening to the right

3-1-2

Reverse configurations also available, eg. 3-1-2 and 3-2-1

7-4-3

7-7-0