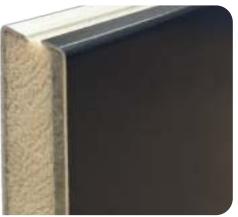

Hoy

Wight

The Ultimate Door Panels use 1.5mm aluminium sheets, that is nearly double the amount used by many of the UK's leading aluminium panel suppliers!

The polyfoam laminating insulation is a rigid extruded polystyrene board, is lightweight, has excellent structural strength and is resistant to moisture absorption.

The Ultimate Aluminium Panel contains a 4.5mm fibre cement board. This fire-resistant sheathing board is extremely durable, improves product security, is impact-resistant, repels rot and fungus and will withstand extreme climates. No timber or MDF are used within the Ultimate Aluminium Panels Doors.

The enclosed edges situated on all sides of the panel (grooved panels do not have enclosed edges due to the nature of the manufacturing process), increases the panels stability and provides additional ease at installation when 'toe and heeling' the 28mm panel.