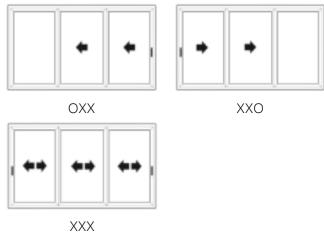

The Ultimate Aluminium EVO Sliding Window is available in 6 configurations and in over 200+ single or dual colours.

Sashes from 600mm - 2000mm wide and 600mm - 1800mm high.

Available configurations for sliding windows are OX / XO / XX / OXX / XXO / XXX with either Manilla or Blu Bar handle options. See pages 16 and 17.