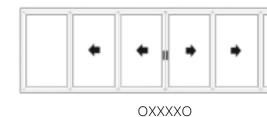

## How about an Ultimate Aluminium EVO bifold or Sliding Window?

The Ultimate Aluminium EVO bifold Window is available in 32 configurations, with 2 - 7 doors and in over 200+ single or dual colours. Internal shootbolt locking as standard with the option for external shootbolt handle/s and locking. See page 7.

Sashes from 600mm - 1200mm wide and 800mm - 1800mm high. Available as open in or open out.

All configurations on pages 6 and 7 are available with shootbolt locking. Lever / Lever handles are not an option with bifold windows.