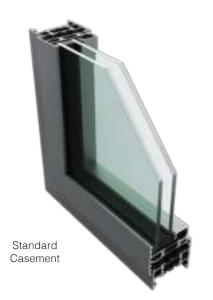

## Choose your window style

The Ultimate Aluminium Window Collection has a window for every application whether a new build or refurbishment.

Casement options are available in standard or flush outerframe. All window styles have square beading and perfectly complement the EVO door range.

The Ultimate Aluminium Window Collection has a strong super slim frame and a depth of just 38mm (fixed light), or 66mm with standard vent. Opening casements are available in sizes up to a maximum of 1400mm x 1400mm, to give the widest views and maximise daylight in every room.